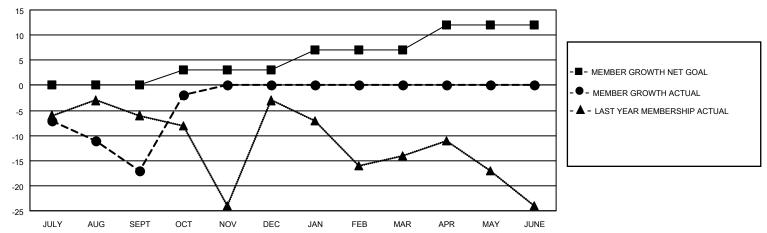

#### GOALS AND ACTUAL MEMBERS CUMULATIVE

| DROPPED CLUBS: 0 |    | 12 CLUBS OF 36 ADDED 1 OR<br>MORE NEW MEMBERS | GENDER DISTRIBUTION                |              |  |
|------------------|----|-----------------------------------------------|------------------------------------|--------------|--|
|                  |    | WORL NEW WEINDERG                             | MALE                               | 440 (65.28%) |  |
|                  |    |                                               | FEMALE 234 (34.72%)                |              |  |
| DROPPED MEMBERS  |    |                                               | NON BINARY                         | 0 (0.00%)    |  |
|                  |    |                                               | PREFER NOT TO ANSWER               | 0 (0.00%)    |  |
| DECEASED         | 4  |                                               |                                    |              |  |
| CLUB CANCELLED   | 0  | CLICK HERE FOR CUMULATIVE                     | TOTAL FAMILY UNIT MEMBERS 85       |              |  |
| OTHER            | 27 | MEMBERSHIP DATA                               |                                    |              |  |
| TOTAL            | 31 |                                               | FAMILY MEMBERS PAYING HALF DUES 43 |              |  |
|                  |    |                                               |                                    |              |  |

## District 12 L

| Clubs RESULTS FOR 2022-2023 |   |   |   | Members  RESULTS FOR 2022-2023 |   |    |    |
|-----------------------------|---|---|---|--------------------------------|---|----|----|
|                             |   |   |   |                                |   |    |    |
| JULY/AUG/SEPT               | 0 | 0 | 0 | JULY/AUG/SEPT                  | 0 | 9  | 26 |
| OCT/NOV/DEC                 | 1 | 0 | 0 | OCT/NOV/DEC                    | 3 | 21 | 5  |
| JAN/FEB/MAR                 | 0 | 0 | 0 | JAN/FEB/MAR                    | 4 | 0  | 0  |
| APR/MAY/JUNE                | 1 | 0 | 0 | APR/MAY/JUNE                   | 5 | 0  | 0  |