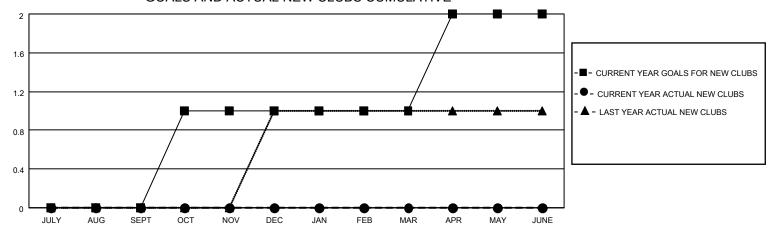

### GOALS AND ACTUAL NEW CLUBS CUMULATIVE

## District 12 L

| Clubs RESULTS FOR 2022-2023 |   |   |   | Members  RESULTS FOR 2022-2023 |   |    |    |
|-----------------------------|---|---|---|--------------------------------|---|----|----|
|                             |   |   |   |                                |   |    |    |
| JULY/AUG/SEPT               | 0 | 0 | 0 | JULY/AUG/SEPT                  | 0 | 9  | 26 |
| OCT/NOV/DEC                 | 1 | 0 | 0 | OCT/NOV/DEC                    | 3 | 21 | 5  |
| JAN/FEB/MAR                 | 0 | 0 | 0 | JAN/FEB/MAR                    | 4 | 0  | 0  |
| APR/MAY/JUNE                | 1 | 0 | 0 | APR/MAY/JUNE                   | 5 | 0  | 0  |